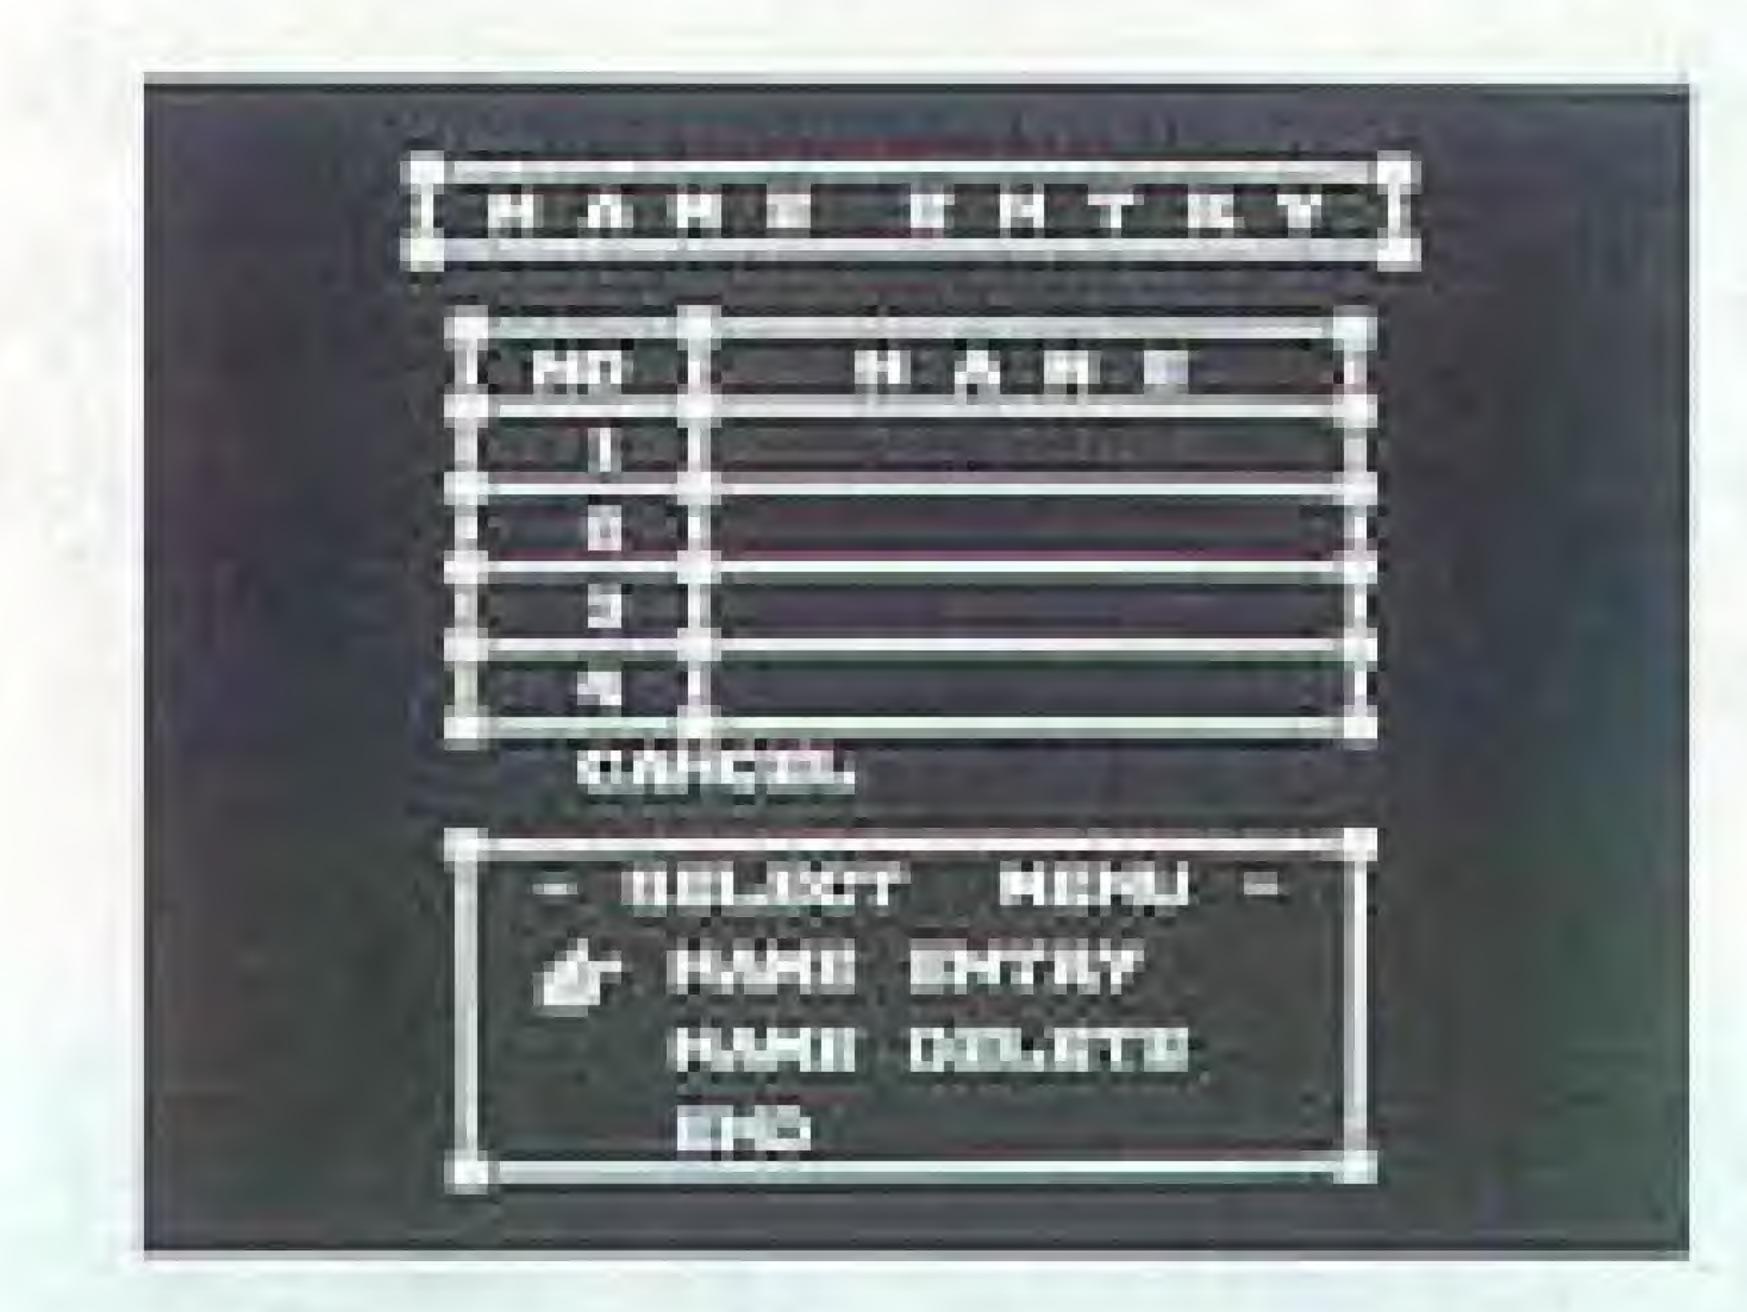

#### 1. NAME ENTRY

All entries on the name entry screen are selected with the control pad and entered with the A button. Enter NAME ENTRY from the Select menu, choose MR. or MS., then enter the name. Up to 10 characters may be used in a name.

#### 2. NAME DELETE

Using the NAME DELETE entry makes it possible to eliminate a name from the display without changing the scores of the other players.

#### 3. END

Each time you finish entering a name the display will return to the Name Entry screen with the cursor at END. After entering the last name, pressing the A or B button will bring up the Game Select menu.